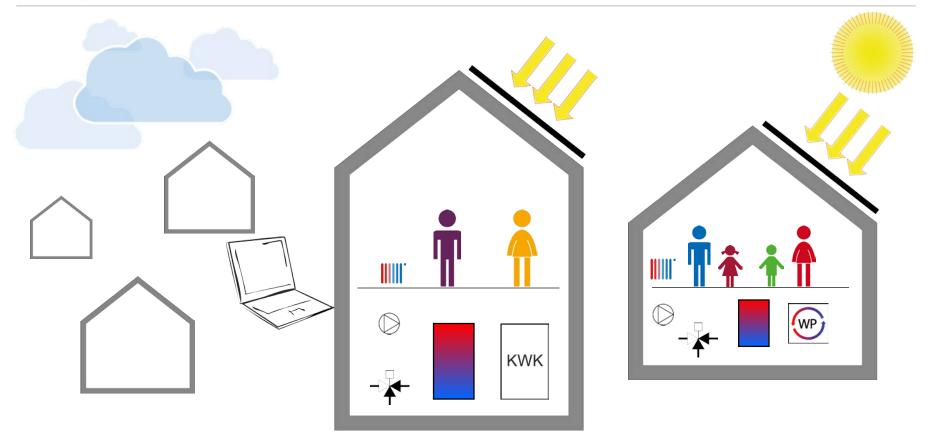

and test benches, 3 employees
- More than 700 m² lab space
  - Labs
  - 2 Experimental halls (2<sup>nd</sup> will be opened in 2018)

# **EBC** I Institute for Energy Efficient Buildings and Indoor Climate







#### **Research Areas**







#### **Research Areas**







#### **Research Areas**







Simulation Optimization Experiment HiL Field test









**Simulation** 

**Optimization** 

Experiment

 $\mathsf{HiL}$ 

Field test









Simulation

Optimization

**Experiment** 

HIL

Field test



High resolution measurement equipment



Test person panel





Simulation Optimization Experiment HiL Field test





Source - HiL





Simulation

**Optimization** 

Experiment

HiL

Field test



Room/building



Block of buildings





# Energy concepts for the city of the future



Thank you for your attention!



#### **Contact**

E.ON Energy Research Center Mathieustraße 10 52074 Aachen Germany

Peter Remmen T +49 241 80 49779

PRemmen@eonerc.rwth-aachen.de http://www.eonerc.rwth-aachen.de

**EBC I** Institute for Energy Efficient Buildings and Indoor Climate