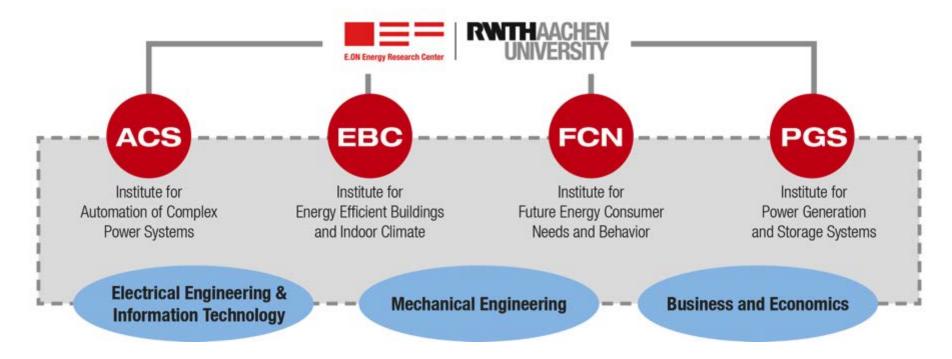

# New E.ON Energy Research Center 2017 - 2021

- June 2016: research and development contract research co-operation between (E.ON SE) and RWTH Aachen university was signed
- Four Institutes with 7 professorships
- Cooperation with two Associate Institutes (GGE and ISEA) started.
- Research areas: energy savings, efficiency and sustainable power sources for the urban environment (buildings and city quarters, energy distribution systems, automation and services)